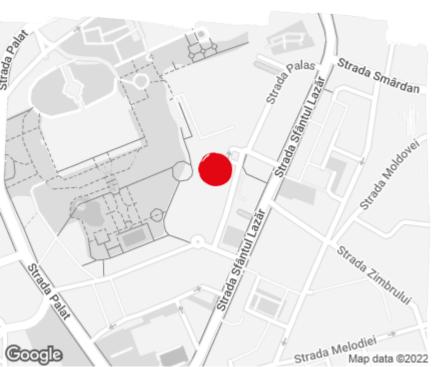

## officefinder.ro

# Office to let

## Palas Iasi - UBC 4

Iaşi, 7A Palas St., building A1



#### **Building information**

| Building status      | Existing     |
|----------------------|--------------|
| Year of construction | 2012         |
| Parking ratio        | To be agreed |
| Total building area  | 7 500 sq m   |

#### **Commercial terms**

| Office space*      | after login * |
|--------------------|---------------|
| Parking            | after login * |
| Service charge*    | after login * |
| Minimum lease term | after login * |
| Availability       | after login * |

\* Asking terms for m<sup>2</sup>/month

#### Location



#### Available space

750 og m Available office space



## officefinder.ro

#### Standard fit-Out

薬

Air conditioning

=

Raised floor

6

Suspended ceiling

6

Telephone cabling

20

Computer cabling

4

Power cabling

A

Sprinklers

0

Smoke detectors



Carpeting



Reception



Security



Fibre optics



Switchboard



Openable windows



Generator



Elevators

### Typical floor plan



#### **Public transport**

Bus: 28, 41

Tram: 1, 7, 9, 13