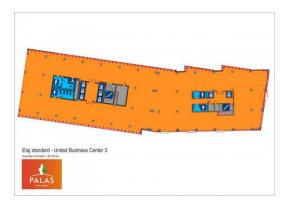

|
| Parking ratio        | To be agreed |
| Total building area  | 7 500 sq m   |

#### **Commercial terms**

| Office space*      | after login * |
|--------------------|---------------|
| Parking            | after login * |
| Service charge*    | after login * |
| Minimum lease term | after login * |
| Availability       | after login * |

\* Asking terms for m<sup>2</sup>/month

#### Location



#### Available space

750 og m Available office space



## officefinder.ro

#### Standard fit-Out

薬

Air conditioning

=

Raised floor

6

Suspended ceiling

6

Telephone cabling

20

Computer cabling

4

Power cabling

A

Sprinklers

0

Smoke detectors



Carpeting



Reception



Security



Fibre optics



Switchboard



Openable windows



Generator



Elevators

### Typical floor plan



#### **Public transport**

Bus: 28, 41

Tram: 1, 7, 9, 13