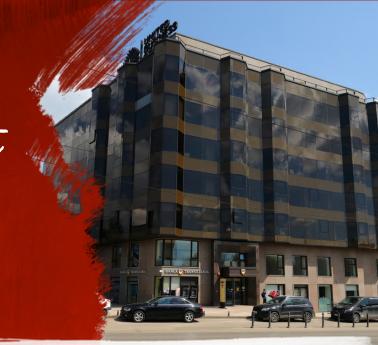

## Palas Iasi - UBC 4

Iaşi, 7A Palas St., building A1

#### **Building information**

| Building status      | Existing     |
|----------------------|--------------|
| Year of construction | 2012         |
| Parking ratio        | To be agreed |
| Total building area  | 7 500 sq m   |